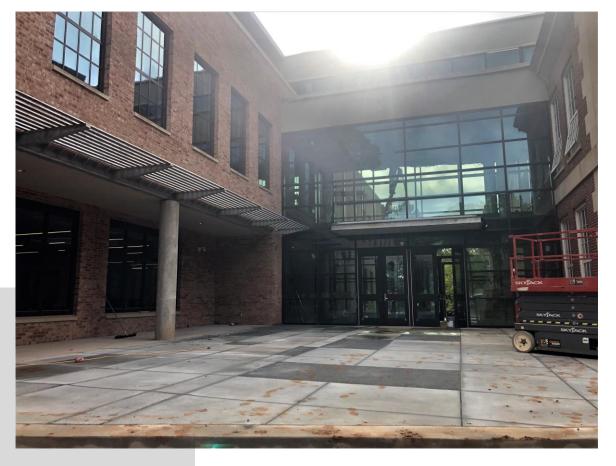

#### THIS WEEK

- Complete Hardscapes on the South Elevations at New Addition.
- Reinstall of HVAC and Duct in Charles Allen Building.
- Continue roofing on Charles Allen Roof.
- Practice Gym Court Sanding and Refinishing.
- Continue in Landscaping and Front Campus Porous Paver Grading.
- Re-roofing Charles Allen Building Roof.
- Installing ACT Ceiling and finishes in C. Allen Building.
- Continue Epoxy Flooring in Charles Allen Building.
- Installed Storefront door in 8<sup>th</sup> Street Building Ground Floor.
- Installed Overhead Coiling Doors in 8<sup>th</sup> Street Building.
- Pouring Ribbon Curb at new Porous Paver Drive on Charles Allen Drive.

Charles Allen Building Toilet Partition Progress

Charles Allen Building Roof Replacement

New Addition South Elevation Hardscapes Complete

New Addition South Elevation Hardscapes Complete