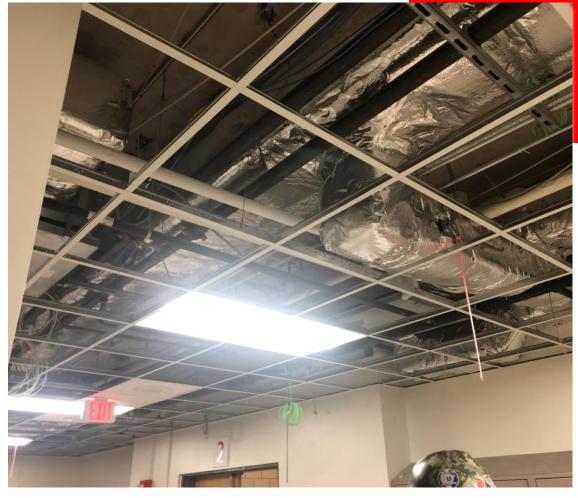

Charles Allen Building-New Addition Building Front Campus Progress

Charles Allen Building – New Addition Bridge Progress

ACT Ceilings and New Lights Installed in C. Allen Building

MEP Overhead Progress in C. Allen Building