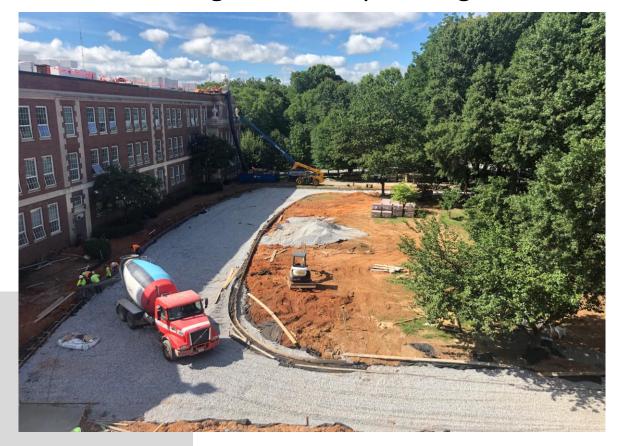

#### THIS WEEK

- Complete Hardscapes on the South Elevations at New Addition.
- Reinstall of HVAC and Duct in Charles Allen Building.
- Continue roofing on Charles Allen Roof.
- Practice Gym Court Sanding and Refinishing.
- Continue in Landscaping and Front Campus Porous Paver Grading.
- Re-roofing Charles Allen Building Roof.
- Installing ACT Ceiling and finishes in C. Allen Building.
- Continue Epoxy Flooring in Charles Allen Building.
- Installed Storefront door in 8<sup>th</sup> Street Building Ground Floor.
- Installed Overhead Coiling Doors in 8<sup>th</sup> Street Building.
- Pouring Ribbon Curb at new Porous Paver Drive on Charles Allen Drive.

Charles Allen Building-New Addition Building Front Campus Progress

Charles Allen Building – New Addition Bridge Progress

ACT Ceilings and New Lights Installed in C. Allen Building

MEP Overhead Progress in C. Allen Building