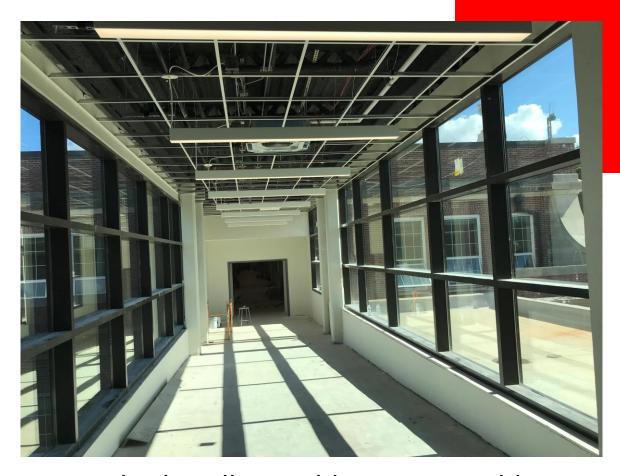

#### THIS WEEK

- Complete Hardscapes on the South Elevations at New Addition.
- Reinstall of HVAC and Duct in Charles Allen Building.
- Continue roofing on Charles Allen Roof.
- Practice Gym Court Sanding and Refinishing.
- Continue in Landscaping and Front Campus Porous Paver Grading.
- Re-roofing Charles Allen Building Roof.
- Installing ACT Ceiling and finishes in C. Allen Building.
- Continue Epoxy Flooring in Charles Allen Building.
- Installed Storefront door in 8<sup>th</sup> Street Building Ground Floor.
- Installed Overhead Coiling Doors in 8<sup>th</sup> Street Building.
- Pouring Ribbon Curb at new Porous Paver Drive on Charles Allen Drive.

Charles Allen Building-New Addition Building Front Campus Progress

Charles Allen Building – New Addition Bridge Progress

ACT Ceilings and New Lights Installed in C. Allen Building

MEP Overhead Progress in C. Allen Building