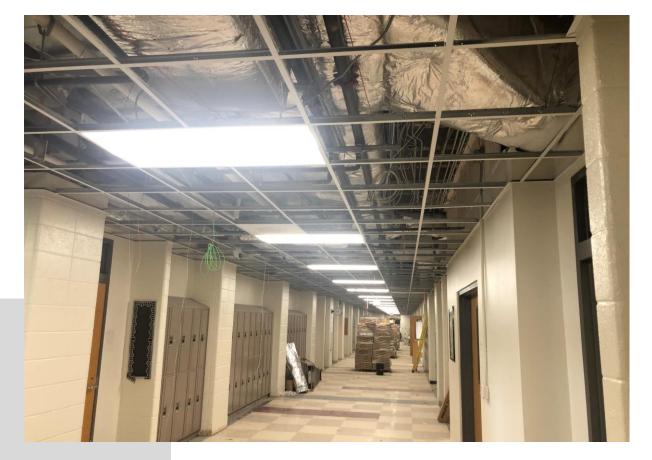

Charles Allen Building-New Addition Building Front Campus Progress

Charles Allen Building – New Addition Bridge Progress

ACT Ceilings and New Lights Installed in C. Allen Building

MEP Overhead Progress in C. Allen Building