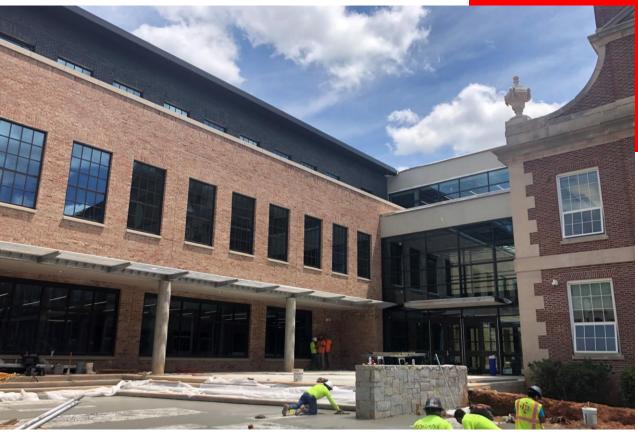

#### THIS WEEK

- Complete Hardscapes on the South Elevations at New Addition.
- Reinstall of HVAC and Duct in Charles Allen Building.
- Continue roofing on Charles Allen Roof.
- Practice Gym Court Sanding and Refinishing.
- Continue in Landscaping and Front Campus Porous Paver Grading.
- Re-roofing Charles Allen Building Roof.
- Installing ACT Ceiling and finishes in C. Allen Building.
- Continue Epoxy Flooring in Charles Allen Building.
- Installed Storefront door in 8<sup>th</sup> Street Building Ground Floor.
- Installed Overhead Coiling Doors in 8<sup>th</sup> Street Building.
- Pouring Ribbon Curb at new Porous Paver Drive on Charles Allen Drive.

Charles Allen Building-New Addition Building Front Campus Progress

Charles Allen Building – New Addition Bridge Progress

ACT Ceilings and New Lights Installed in C. Allen Building

MEP Overhead Progress in C. Allen Building